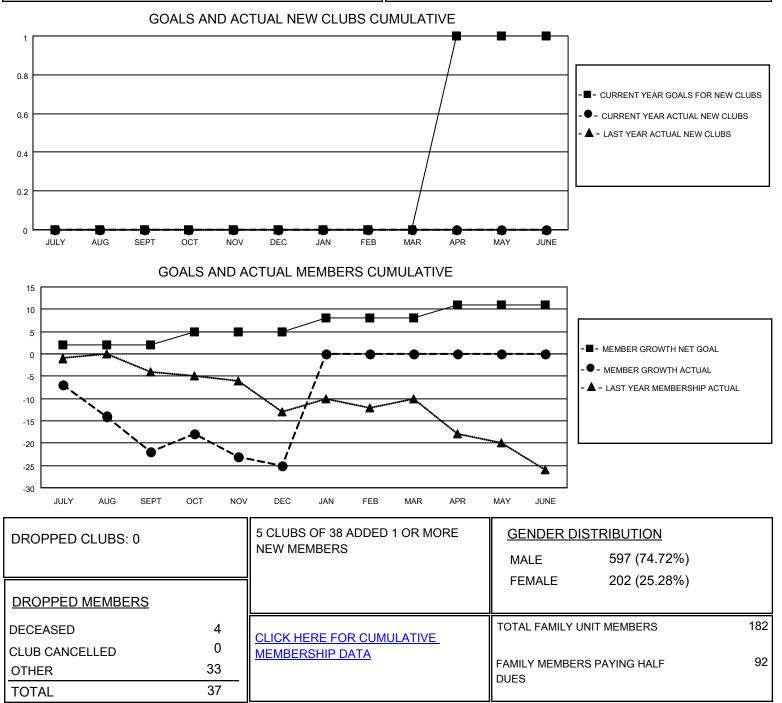

## LOCATION NEBRASKA

District 38 L

Results as of: 12/31/2020

| Clubs                 |               |           |               | Members               |                          |                         |                                                    |
|-----------------------|---------------|-----------|---------------|-----------------------|--------------------------|-------------------------|----------------------------------------------------|
| RESULTS FOR 2020-2021 |               |           |               | RESULTS FOR 2020-2021 |                          |                         |                                                    |
| QUARTER               | NEW CLUB GOAL | NEW CLUBS | DROPPED CLUBS | QUARTER ME            | EMBER GROWTH NET<br>GOAL | MEMBER GROWTH<br>ACTUAL | DROPPED<br>MEMBERS ACTUAL<br>(including transfers) |
| JULY/AUG/SEPT         | 0             | 0         | 0             | JULY/AUG/SEPT         | 2                        | 7                       | 27                                                 |
| OCT/NOV/DEC           | 0             | 0         | 0             | OCT/NOV/DEC           | 3                        | 7                       | 10                                                 |
| JAN/FEB/MAR           | 0             | 0         | 0             | JAN/FEB/MAR           | 3                        | 0                       | 0                                                  |
| APR/MAY/JUNE          | 1             | 0         | 0             | APR/MAY/JUNE          | 3                        | 0                       | 0                                                  |